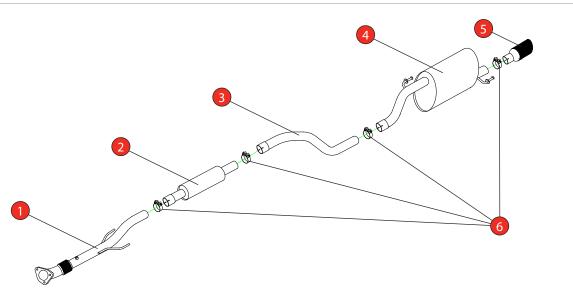

## Estimated Fitting Time: 60 Minutes

| NO.     | PART NO.   | DESCRIPTION                              | QTY | E-MARK              | N/A      |
|---------|------------|------------------------------------------|-----|---------------------|----------|
| 1       | 859GM      | Front Pipe                               | 1   | DATE                | 23/11/16 |
| 2       | 804GM      | Resonated Centre Section                 | 1   | ISSUE<br>AUTHORISED | 01       |
| 3       | 806GM      | Link Pipe                                | 1   |                     | M.Ydlibi |
| 4       | 861GM      | Rear Silencer                            | 1   |                     |          |
| 5       | Z023.10055 | Ø100mm Black Ceramic Coated Daytona Trim | 1   |                     |          |
| Fit Kit |            |                                          |     |                     |          |
| 6       | Z016.10064 | 65mm H/D Clamp                           | 4   |                     |          |